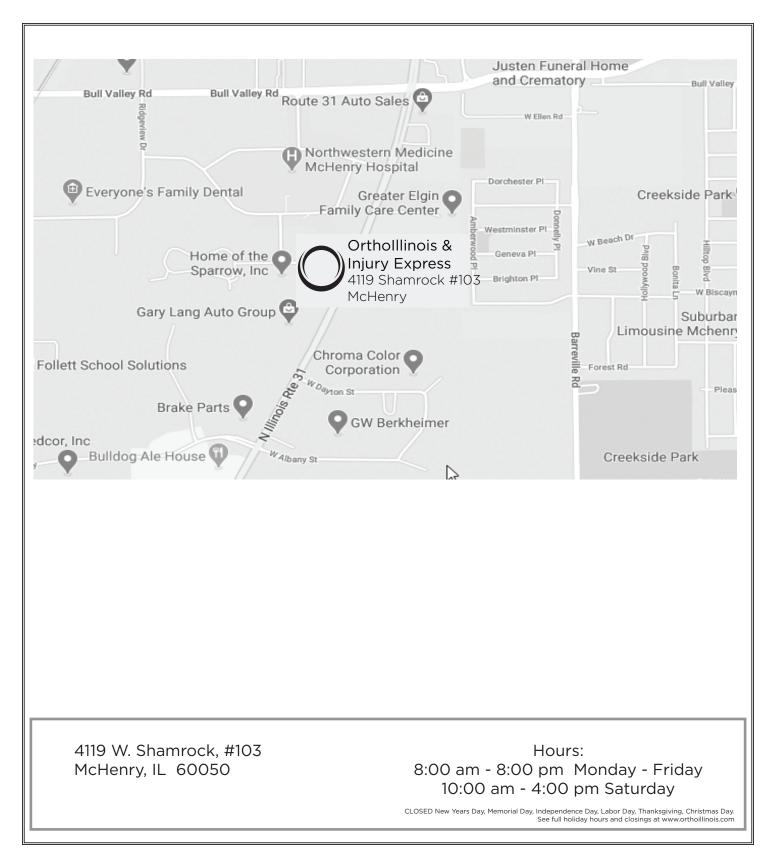

OCCUPATIONAL HEALTH CENTER

8:00 AM - 8:00 PM Monday - Friday 10:00 AM - 4:00 PM Sat.

**AUTHORIZATION FORM** 

Rockford Orthopedic Associates, Ltd., D/B/A Ortholllinois 4119 W. Shamrock, #103, McHenry, IL 60050 Occupational Health

Rockford Orthopedic Associates, Ltd. D/B/A Ortholllinois Services provided through Injury Express inside Ortholllinois 4119 W. Shamrock, #103 - McHenry, IL 60050 Occupational Health