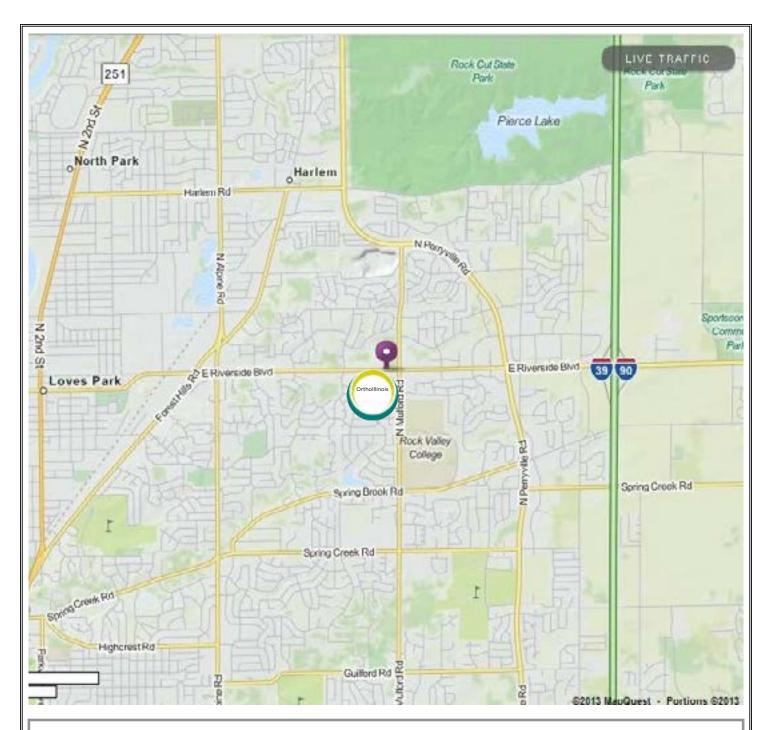

Rockford Orthopedic Associates, Ltd. D/B/A OrthoIllinois Services provided through Injury Express inside OrthoIllinois 5875 E. Riverside Blvd. Rockford, IL 61114 Occupational Health

5875 East Riverside Blvd. Rockford, Illinois 61114

Hours: 8:00 am - 8:00 pm Monday - Friday 10:00 am - 4:00 pm Saturday - Sunday

CLOSED New Years Day, Memorial Day, Independence Day, Labor Day, Thanksgiving, Christmas Day. See full holiday hours and closings at www.orthoillinois.com